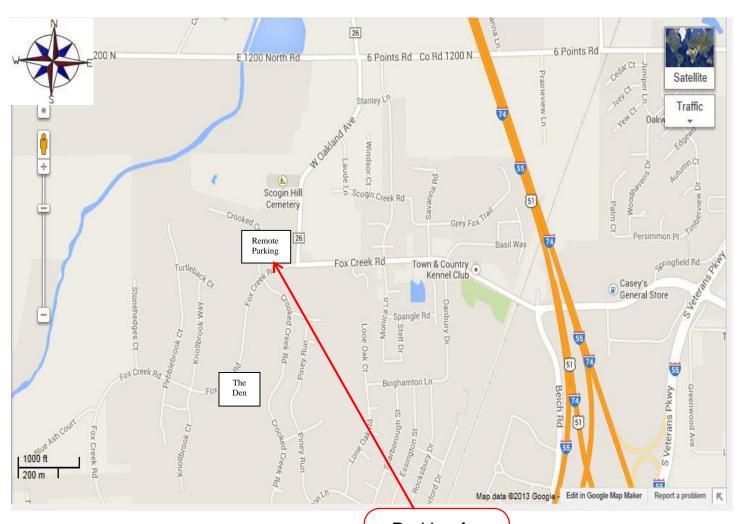

## IHSA Boys' Golf State Finals Class 3A – The Den at Fox Creek Parking Information

The Den has again created a parking area for fans attending this year's tournament. The area is located just north of the 11th hole. This parking area is along the road which leads to the Den and will be on the North side of the road before you reach the golf course. This lot is virtually right on the course. Signage to this lot will be placed along Fox Creek Road as you approach the course. The parking area located adjacent to the clubhouse will be reserved for vehicles with the appropriate parking credential.

NOTE: Individuals who park along Fox Creek Rd. illegally will be ticketed by the City of Bloomington. Also, please be respectful of the neighborhood surrounding the course by following street parking laws and refraining from parking in front of mailboxes and driveways.